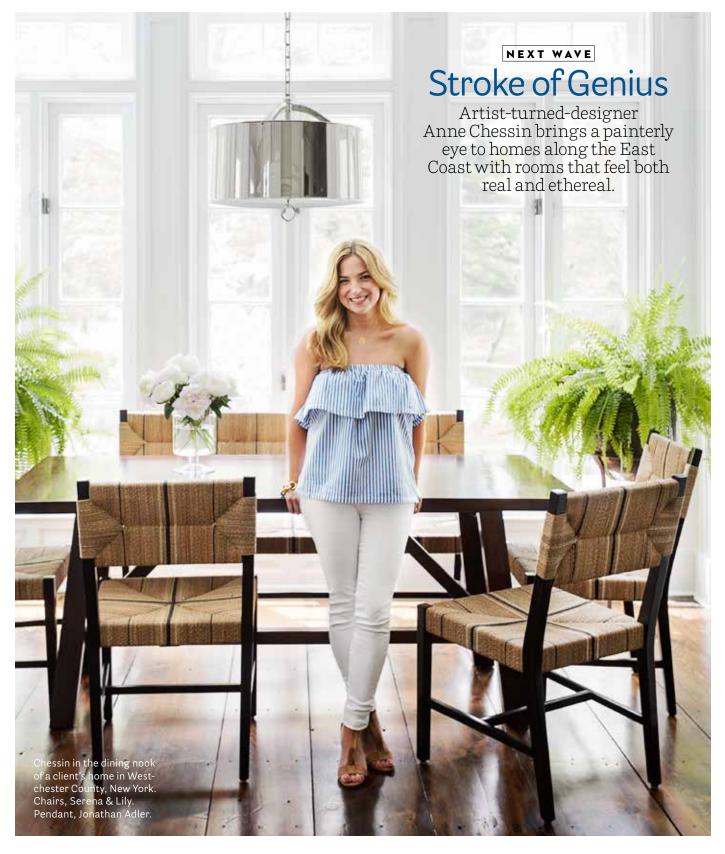

#### NEXT WAVE

**ANNE CHESSIN** traces her love of interior design to an unlikely source: Edward Hopper. For her senior thesis, the studio-art major found herself painting rooms in which architectural elements were bathed in daylight and shadow, à la Hopper. "The spaces he painted seem so simple, but his use of color and light was remarkable," says the Connecticut native, who designed handbags at Coach by day while taking classes at Parsons School of Design and New York School of Interior Design by night. "Hopper had a huge impact on my discovery that design was what I was really meant to be doing."