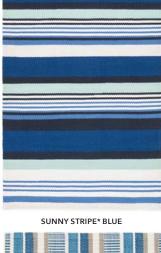

RIGHT Indoor/Outdoor Rugs P.E.T. (recycled polyester) or Polypropylene. Imported. \$58–\$1,998.

ROAD RUNNER\* BLUE

**GRIDIRON\* DENIM** 

HERRINGBONE\* DENIM/IVORY

ALWAYS GREENER\* NAVY/FRENCH BLUE

SEED STITCH STRIPE\* BLUE