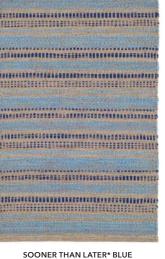

RIGHT Indoor/Outdoor Rugs P.E.T. (recycled polyester) or Polypropylene. Imported. \$58–\$1,998.

ROAD RUNNER\* BLUE

**GRIDIRON\* DENIM** 

HERRINGBONE\* DENIM/IVORY

ALWAYS GREENER\* NAVY/FRENCH BLUE

SEED STITCH STRIPE\* BLUE