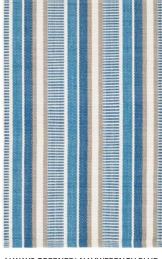

RIGHT Indoor/Outdoor Rugs P.E.T. (recycled polyester) or Polypropylene. Imported. \$58–\$1,998.

ROAD RUNNER\* BLUE

**GRIDIRON\* DENIM** 

HERRINGBONE\* DENIM/IVORY

ALWAYS GREENER\* NAVY/FRENCH BLUE

SEED STITCH STRIPE\* BLUE