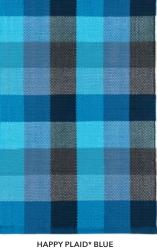

RIGHT Indoor/Outdoor Rugs P.E.T. (recycled polyester) or Polypropylene. Imported. \$58–\$1,998.

ROAD RUNNER\* BLUE

**GRIDIRON\* DENIM** 

HERRINGBONE\* DENIM/IVORY

ALWAYS GREENER\* NAVY/FRENCH BLUE

SEED STITCH STRIPE\* BLUE