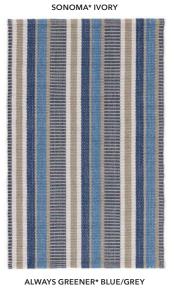

RIGHT Indoor/Outdoor Rugs P.E.T. (recycled polyester) or Polypropylene. Imported. \$58–\$1,998.

ROAD RUNNER\* BLUE

**GRIDIRON\* DENIM** 

HERRINGBONE\* DENIM/IVORY

ALWAYS GREENER\* NAVY/FRENCH BLUE

SEED STITCH STRIPE\* BLUE

# in dipulpulu da sa in dipulpulu da sa sa sa sa dipulpulu da dipulpulu da da da dipulpulu da dipu

JOURNEY\* BLUE

**RUGBY STRIPE\* DENIM** 