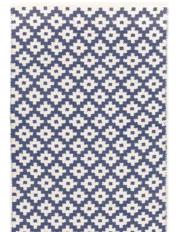

RIGHT Indoor/Outdoor Rugs P.E.T. (recycled polyester) or Polypropylene. Imported. \$58–\$1,998.

ROAD RUNNER\* BLUE

**GRIDIRON\* DENIM** 

HERRINGBONE\* DENIM/IVORY

ALWAYS GREENER\* NAVY/FRENCH BLUE

SEED STITCH STRIPE\* BLUE