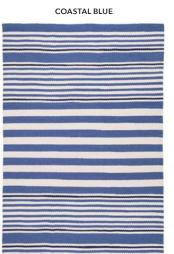

RIGHT Indoor/Outdoor Rugs P.E.T. (recycled polyester) or Polypropylene. Imported. \$58–\$1,998.

ROAD RUNNER\* BLUE

**GRIDIRON\* DENIM** 

HERRINGBONE\* DENIM/IVORY

ALWAYS GREENER\* NAVY/FRENCH BLUE

SEED STITCH STRIPE\* BLUE