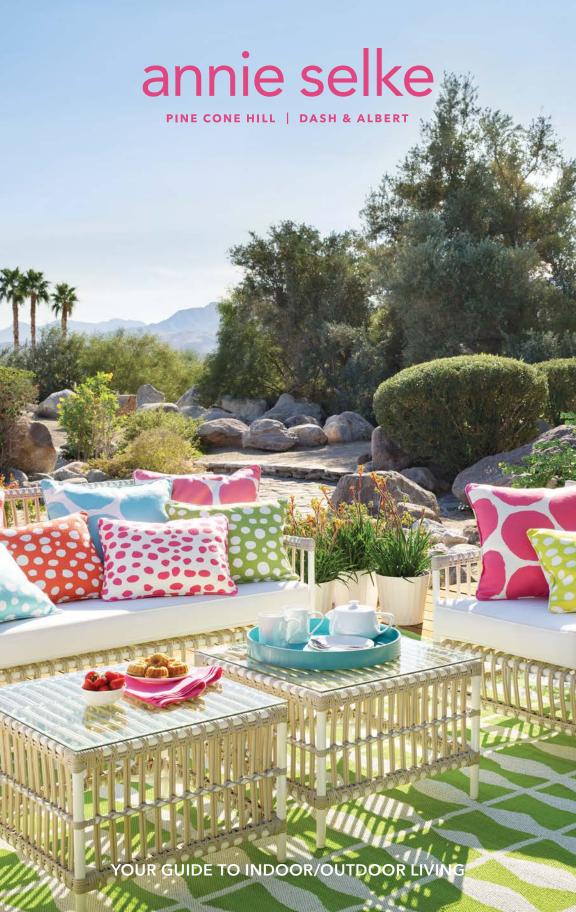

ON THE FRONT COVER Circuit Sprout Indoor/Outdoor Rug\* PVC. Imported. \$58–\$1,424. Mamau Dove White Outdoor Furniture Imported. \$958–\$3,888. Indoor/Outdoor Decorative Pillows' Imported. On The Spot Turquoise, Coral, Fuchsia. \$100. Spot On Sky, Orange, Fuchsia, Sprout, Citrus. \$80.