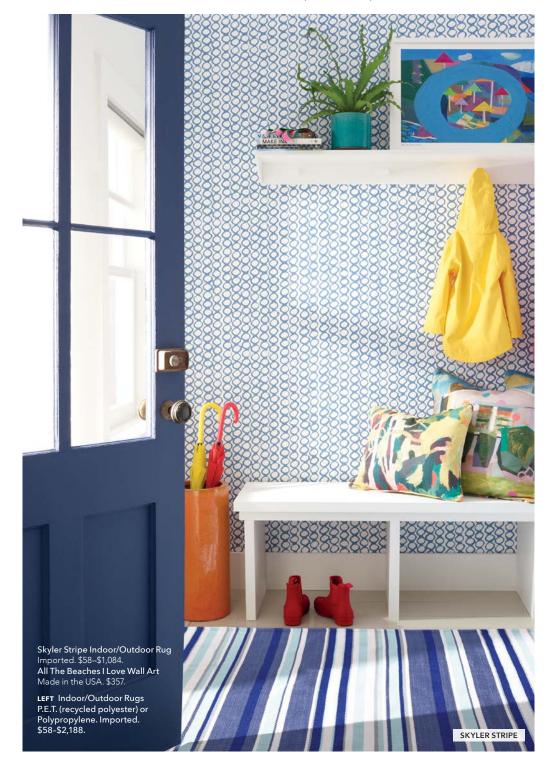

# LONG LIVE COLOR

Available in a vibrant array of multi-hued stripes, diamonds, and herringbones, our fade-resistant indoor/outdoor rugs are the perfect companion for sun-drenched summer days.

RIGHT Indoor/Outdoor Rugs P.E.T. (recycled polyester) or Polypropylene. Imported. \$58–\$1,998.

ROAD RUNNER\* BLUE

**GRIDIRON\* DENIM** 

HERRINGBONE\* DENIM/IVORY

ALWAYS GREENER\* NAVY/FRENCH BLUE

SEED STITCH STRIPE\* BLUE