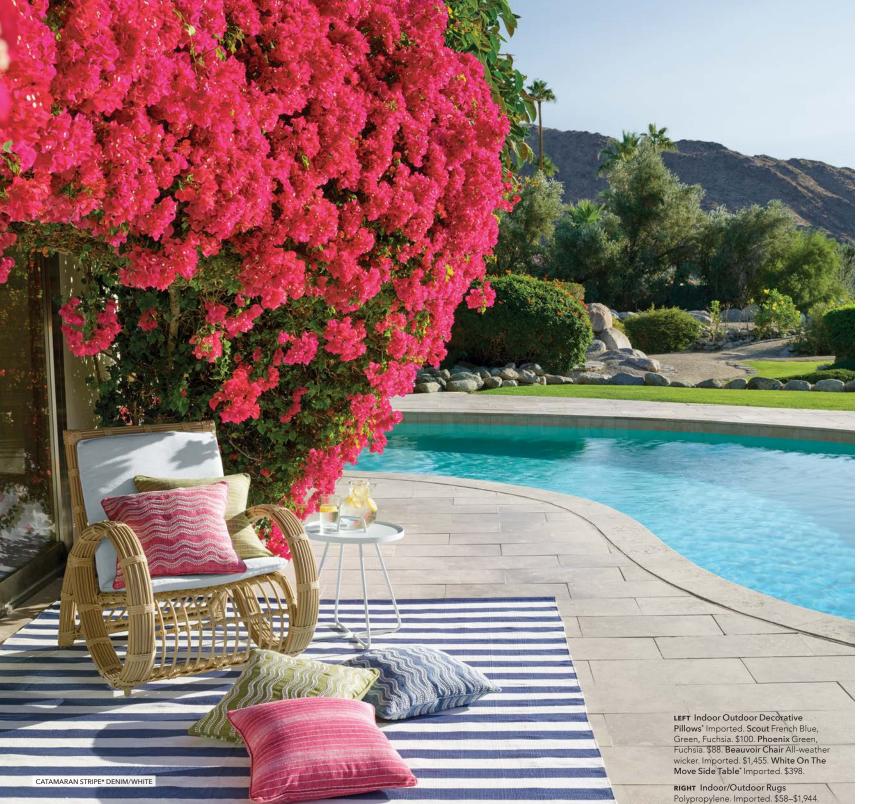

RIGHT Indoor/Outdoor Rugs P.E.T. (recycled polyester) or Polypropylene. Imported. \$58–\$1,998.

ROAD RUNNER\* BLUE

**GRIDIRON\* DENIM** 

HERRINGBONE\* DENIM/IVORY

ALWAYS GREENER\* NAVY/FRENCH BLUE

SEED STITCH STRIPE\* BLUE