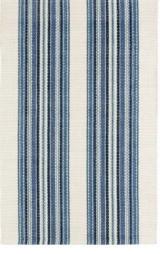

RIGHT Indoor/Outdoor Rugs P.E.T. (recycled polyester) or Polypropylene. Imported. \$58–\$1,998.

ROAD RUNNER\* BLUE

**GRIDIRON\* DENIM** 

HERRINGBONE\* DENIM/IVORY

ALWAYS GREENER\* NAVY/FRENCH BLUE

SEED STITCH STRIPE\* BLUE