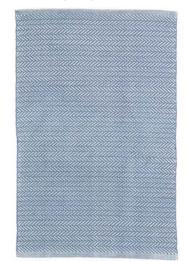

RIGHT Indoor/Outdoor Rugs P.E.T. (recycled polyester) or Polypropylene. Imported. \$58–\$1,998.

ROAD RUNNER\* BLUE

**GRIDIRON\* DENIM** 

HERRINGBONE\* DENIM/IVORY

ALWAYS GREENER\* NAVY/FRENCH BLUE

SEED STITCH STRIPE\* BLUE