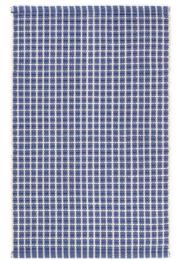

RIGHT Indoor/Outdoor Rugs P.E.T. (recycled polyester) or Polypropylene. Imported. \$58–\$1,998.

ROAD RUNNER\* BLUE

**GRIDIRON\* DENIM** 

HERRINGBONE\* DENIM/IVORY

ALWAYS GREENER\* NAVY/FRENCH BLUE

SEED STITCH STRIPE\* BLUE