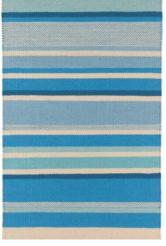

RIGHT Indoor/Outdoor Rugs P.E.T. (recycled polyester) or Polypropylene. Imported. \$58–\$1,998.

ROAD RUNNER\* BLUE

**GRIDIRON\* DENIM** 

HERRINGBONE\* DENIM/IVORY

ALWAYS GREENER\* NAVY/FRENCH BLUE

SEED STITCH STRIPE\* BLUE