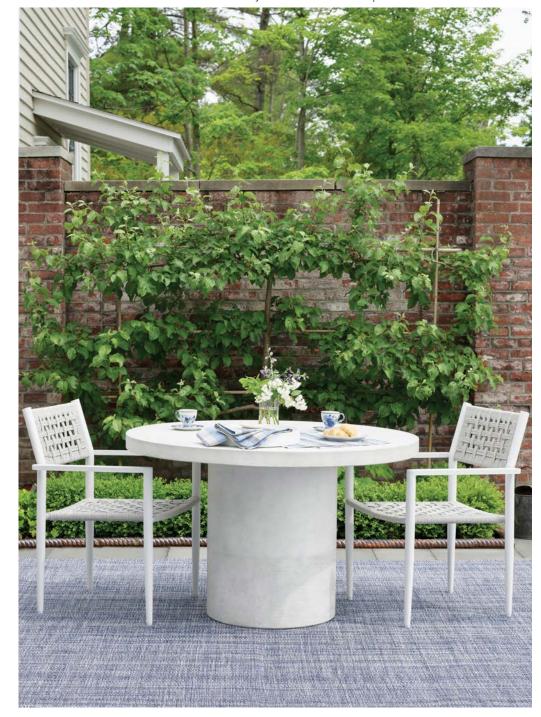

with one of our thicker indoor rug pads for a pillowy experience underfoot. See the full offering at annieselke.com/rugpads.

ANNIESELKE.COM/RUGPADS

Always Greener Blue/Grey Indoor/Outdoor Rug\* Imported. \$84-\$1,998. Patchwork Blue Bedding Cotton. Imported Coverlet \$368-\$528. Sham \$88-\$98. Arrows Linen Cobalt/White Embroidered Decorative Pillow\* Imported. \$148.