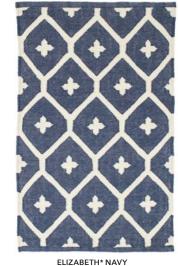

RIGHT Indoor/Outdoor Rugs P.E.T. (recycled polyester) or Polypropylene. Imported. \$58–\$1,998.

ROAD RUNNER\* BLUE

**GRIDIRON\* DENIM** 

HERRINGBONE\* DENIM/IVORY

ALWAYS GREENER\* NAVY/FRENCH BLUE

SEED STITCH STRIPE\* BLUE